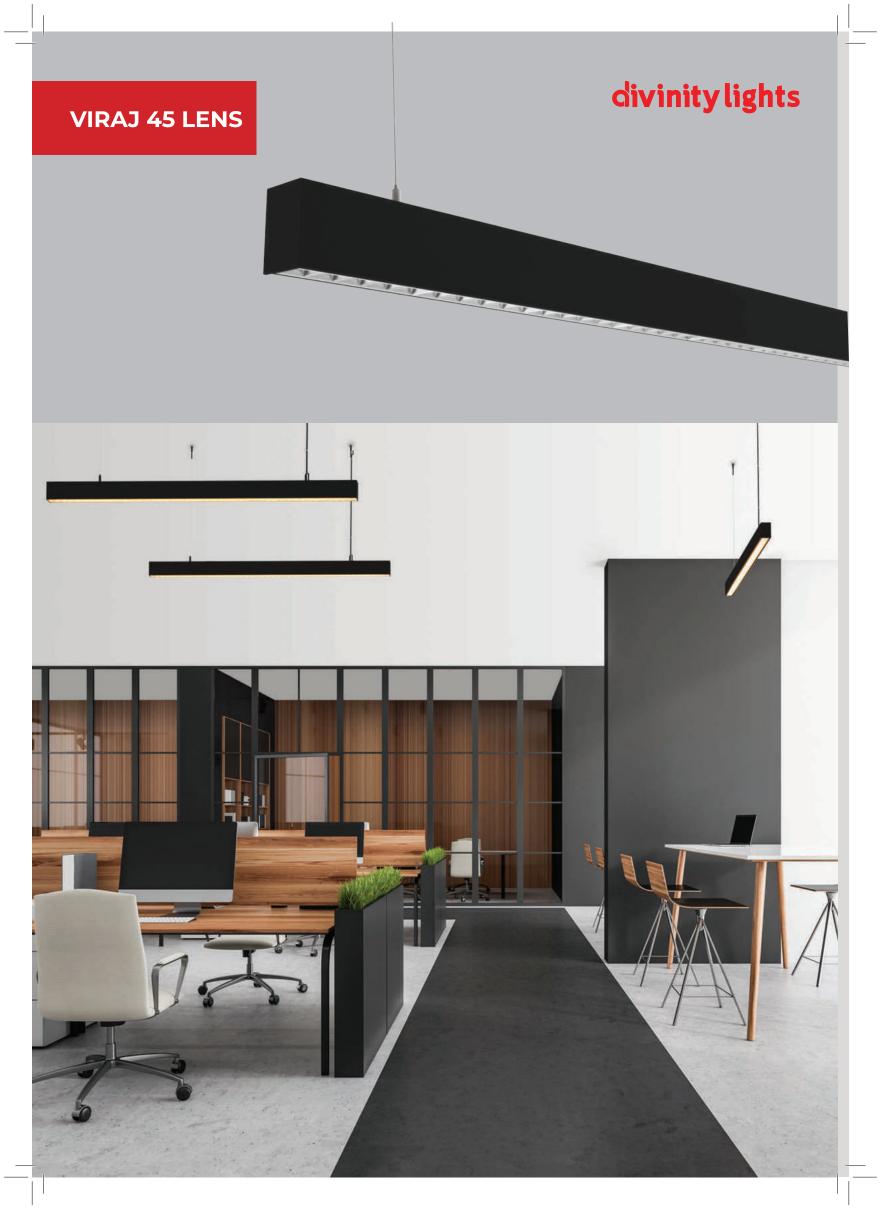

## **VIRAJ 45 LENS**

Viraj 45 Lens linear fixture has:

- Luminaire housing of extruded aluminium
- Premium Finish Powder coting
- Unique deep lens and reflector to prevent glare and for uniformity
- No visible screw
- Energy efficient LED
- LED PCB mounted on insert design with heat sink
- Pendant using suspension cable with M6 bolt and fastener
- Bottom opening for easy maintenance

## divinity lights