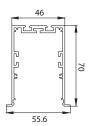

### **Types**

Pendant/ Surface/ Recessed

#### Single Line Diagram

Pendant/Surface