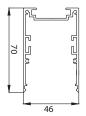

## **VIRAJ 45 LENS**

Viraj 45 Lens linear fixture has:

- Luminaire housing of extruded aluminium
- Premium Finish Powder coting
- Unique deep lens and reflector to prevent glare and for uniformity
- No visible screw
- Energy efficient LED
- LED PCB mounted on insert design with heat sink
- Pendant using suspension cable with M6 bolt and fastener
- Bottom opening for easy maintenance

## divinity lights

### **Quick Info**

CRI ≥ 90/ 95
3000K/ 4000K/ 5700K/ 6500K
Tunable White 2700K-6500K
System lumen > 100 lm/W
ON-OFF/ON-OFF (FLICKER FREE)
DALI-2 / DALI-2 DT8 / D4i / DALI +
POE (Power Over Ethernet)
SDCM<3
Lens

Lens

L70 @ 50,000h Aluminium

### **Types**

Pendant/ Surface/ Recessed

#### Single Line Diagram

Pendant/Surface



### Recessed



### Colours







### **Light Distribution**

Direct







CRI ≥ 90/95

TUNABLE WHITE

## divinity lights

## **VIRAJ 45 LENS**











### VIRAJ 45 LENS ( DIRECT )

| Product Order Code  | System Power | Dimensions |
|---------------------|--------------|------------|
| 1003-1☑◉◐ ■겓1       | 7W           | L = 300mm  |
| 1003-1॑॑0 • • □ □ 2 | 14W          | L = 600mm  |
| 1003-1॑0 • • □ □ 3  | 21W          | L = 900mm  |
| 1003-1॒॑॑€€         | 28W          | L = 1200mm |
| 1003-10             | 56W          | L = 2400mm |

## **Order Options**

| Distribution              |             |         |
|---------------------------|-------------|---------|
| Direct                    |             | 1       |
|                           |             |         |
| Lumen