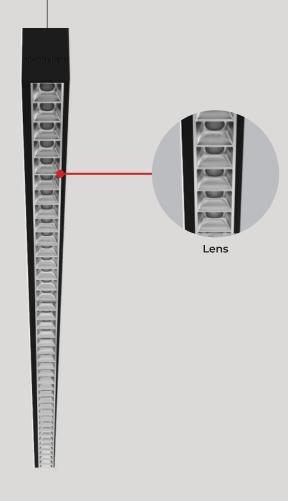

### **Quick Info**

CRI ≥ 90/ 95
3000K/ 4000K/ 5700K/ 6500K
Tunable White 2700K-6500K
System lumen > 100 lm/W
ON-OFF/ON-OFF (FLICKER FREE)
DALI-2 / DALI-2 DT8 / D4i / DALI +
POE (Power Over Ethernet)
SDCM<3
Lens

Lens

L70 @ 50,000h Aluminium